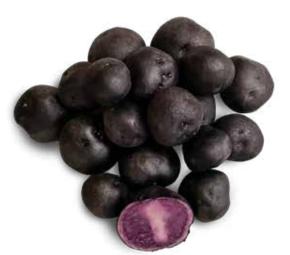

## MARKET OUTLETS Fresh market

A round purple skinned and fleshed variety is the first purple variety in the Parkland Seed Potatoes Ltd collection.

- A Parkland potato variety with Purple skin and flesh that holds its color after cooking.
- It is a high yielding, mid-season variety with a uniform size and shape. It has good boil and bake scores and a low incidence of hollow heart. Preliminary studies have also shown moderate resistance to foliar late blight and common scab.

#### Quality

Tuber shape: round
Uniform of shape: uniform
Eye depth: moderate
Flesh colour: purple
Skin colour: purple