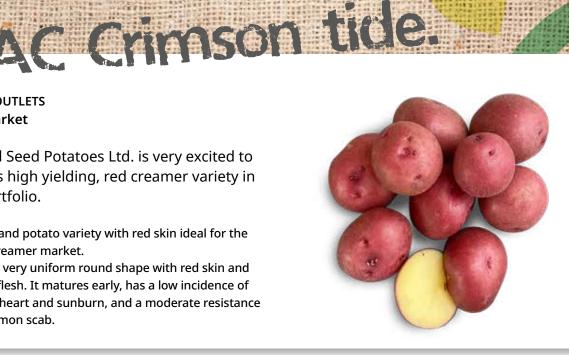

#### MARKET OUTLETS Fresh market

Parkland Seed Potatoes Ltd. is very excited to have this high yielding, red creamer variety in their portfolio.

- A Parkland potato variety with red skin ideal for the main creamer market.
- It has a very uniform round shape with red skin and cream flesh. It matures early, has a low incidence of hollow heart and sunburn, and a moderate resistance to common scab.